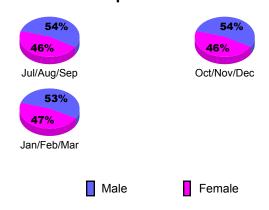

| 40                           | -34                              | 6                               | -69                             |  |  |
| Oct/Nov/Dec | 28                         | 26                           | -40                              | -14                             | -17                             |  |  |
| Jan/Feb/Mar | 15                         | 47                           | -34                              | 13                              | 3                               |  |  |
| Totals      | 57                         | 113                          | -108                             | 5                               | -83                             |  |  |



## **Gender Comparison 2009-2010**

Oct/Nov/Dec

Jan/Feb/Mar

Previous Year