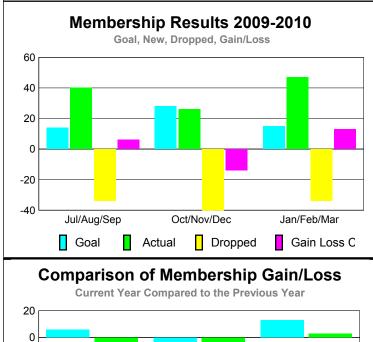

## YTD Status Quo Clubs 2009-2010

| MEMBERSHIP  |                            |                              |                                  |                                 |                                 |  |  |
|-------------|----------------------------|------------------------------|----------------------------------|---------------------------------|---------------------------------|--|--|
|             |                            | Member                       | <u>Membership</u>                |                                 |                                 |  |  |
|             |                            | 200                          | 2008-2009                        |                                 |                                 |  |  |
| Month       | Net<br>Memb<br><u>Goal</u> | Actual<br>New<br><u>Memb</u> | Actual<br>Dropped<br><u>Memb</u> | Gain/<br>Loss of<br><u>Memb</u> | Gain/<br>Loss of<br><u>Memb</u> |  |  |
| Jul/Aug/Sep | 14                         | 40                           | -34                              | 6                               | -69                             |  |  |
| Oct/Nov/Dec | 28                         | 26                           | -40                              | -14                             | -17                             |  |  |
| Jan/Feb/Mar | 15                         | 47                           | -34                              | 13                              | 3                               |  |  |
| Totals      | 57                         | 113                          | -108                             | 5                               | -83                             |  |  |